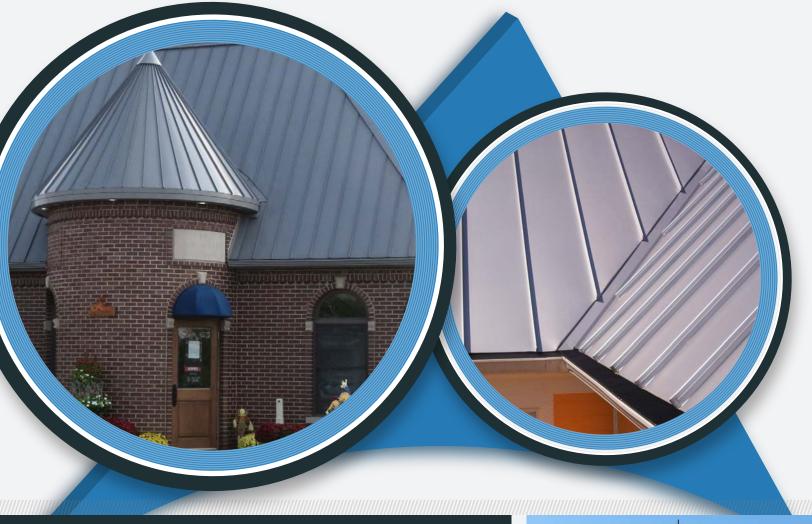

### **STANDING SEAM SERIES** CLASSIC METAL ROOFING, UPSCALE APPEARANCE

# CLASSIC LOOK

PERFECT FOR CUSTOMIZATION

The Standing Seam Series provides the classic metal roofing look, without the seams and exposed fasteners of lesser quality systems. Since Cornett Roofing fabricates each panel for a project, the custom design and detail possibilities are endless!

### **STANDING SEAM SERIES** CLASSIC METAL ROOFING, UPSCALE APPEARANCE

Cornett Roofing's Standing Seam Series is offered in seven standard colors, although virtually any custom color can be ordered. Made of the same high-quality, 24 gauge steel used in all our roofing products, the metal panels are fabricated on-site to the exact lengths needed to create a seamless, custom roof for your home or business.