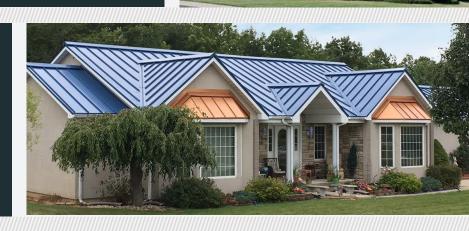

# CLASSIC LOOK

PERFECT FOR CUSTOMIZATION

The Standing Seam Series provides the classic metal roofing look, without the seams and exposed fasteners of lesser quality systems. Since Cornett Roofing fabricates each panel for a project, the custom design and detail possibilities are endless!

### **STANDING SEAM SERIES** CLASSIC METAL ROOFING, UPSCALE APPEARANCE

Cornett Roofing's Standing Seam Series is offered in seven standard colors, although virtually any custom color can be ordered. Made of the same high-quality, 24 gauge steel used in all our roofing products, the metal panels are fabricated on-site to the exact lengths needed to create a seamless, custom roof for your home or business.