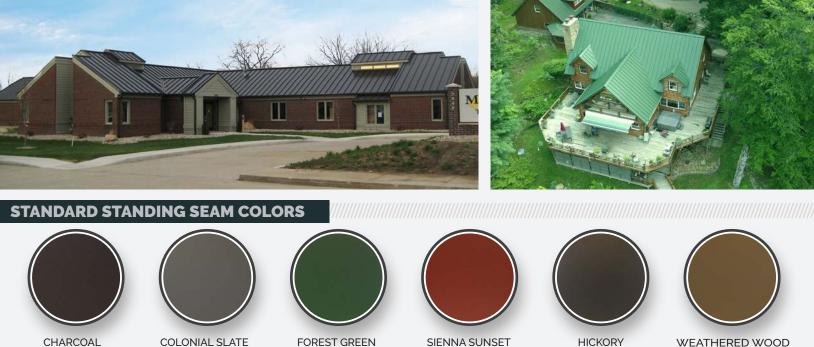

### **PERFECT FOR COMMERCIAL & RESIDENTIAL PROJECTS**

CHARCOAL

COLONIAL SLATE

FOREST GREEN

SIENNA SUNSET

\*Note: Colors shown in digital file may have slight differences than actual metal product. Additional custom colors available for order.