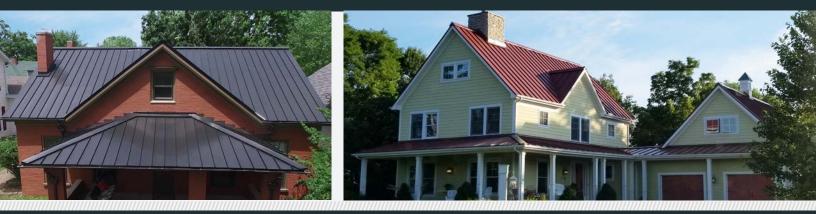

# CLASSIC LOOK

PERFECT FOR CUSTOMIZATION

The Standing Seam Series provides the classic metal roofing look, without the seams and exposed fasteners of lesser quality systems. Since Cornett Roofing fabricates each panel for a project, the custom design and detail possibilities are endless!

### **STANDING SEAM SERIES** CLASSIC METAL ROOFING, UPSCALE APPEARANCE

Cornett Roofing's Standing Seam Series is offered in seven standard colors, although virtually any custom color can be ordered. Made of the same high-quality, 24 gauge steel used in all our roofing products, the metal panels are fabricated on-site to the exact lengths needed to create a seamless, custom roof for your home or business.