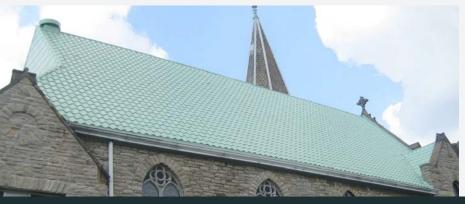

### **HISTORICAL**

LOOK IN MODERN METAL

The Metal Tile Panel Series provides the aesthetic value of natural clay tile, at a fraction of the weight and cost. The Metal Tile Panel series offers unique and beautiful roofing options, while providing the same long-term roofing performance as traditional clay tile.

# **METAL TILE SERIES**

MODERN MATERIALS, CLASSIC STYLE

The Metal Tile Series is offered in three unique finish styles and seven standard colors (custom colors are available). Each finish option is made of the same high-quality, 24 gauge steel at our Midwest manufacturing facility, custom designed for your home!