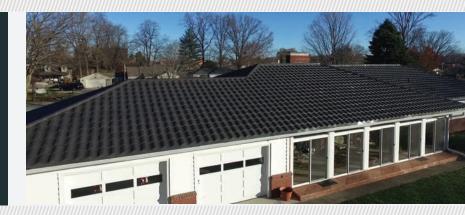

### **HISTORICAL**

LOOK IN MODERN METAL

The Metal Tile Panel Series provides the aesthetic value of natural clay tile, at a fraction of the weight and cost. The Metal Tile Panel series offers unique and beautiful roofing options, while providing the same long-term roofing performance as traditional clay tile.

# **METAL TILE SERIES**

MODERN MATERIALS, CLASSIC STYLE

The Metal Tile Series is offered in three unique finish styles and seven standard colors (custom colors are available). Each finish option is made of the same high-quality, 24 gauge steel at our Midwest manufacturing facility, custom designed for your home!