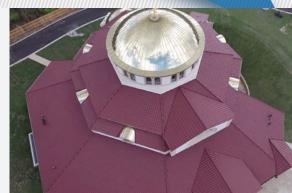

### **HISTORICAL**

LOOK IN MODERN METAL

The Metal Tile Panel Series provides the aesthetic value of natural clay tile, at a fraction of the weight and cost. The Metal Tile Panel series offers unique and beautiful roofing options, while providing the same long-term roofing performance as traditional clay tile.

# **METAL TILE SERIES**

MODERN MATERIALS, CLASSIC STYLE

The Metal Tile Series is offered in three unique finish styles and seven standard colors (custom colors are available). Each finish option is made of the same high-quality, 24 gauge steel at our Midwest manufacturing facility, custom designed for your home!