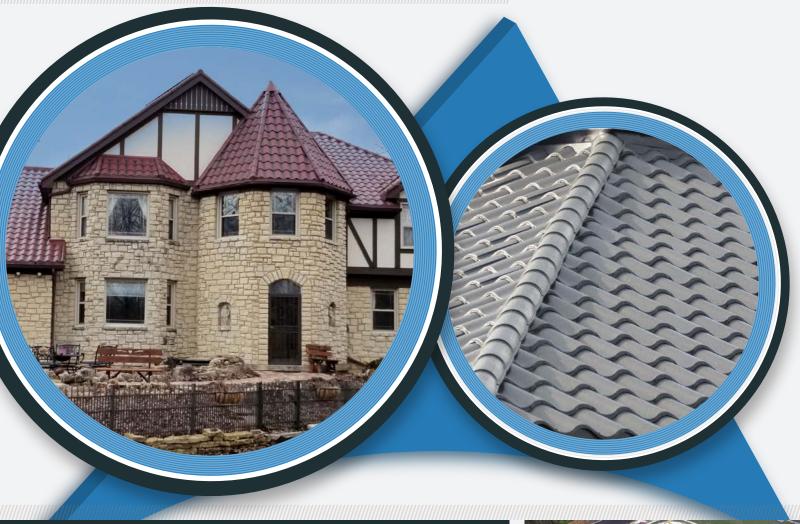

### **HISTORICAL**

LOOK IN MODERN METAL

The Metal Tile Panel Series provides the aesthetic value of natural clay tile, at a fraction of the weight and cost. The Metal Tile Panel series offers unique and beautiful roofing options, while providing the same long-term roofing performance as traditional clay tile.

# **METAL TILE SERIES**

MODERN MATERIALS, CLASSIC STYLE

The Metal Tile Series is offered in three unique finish styles and seven standard colors (custom colors are available). Each finish option is made of the same high-quality, 24 gauge steel at our Midwest manufacturing facility, custom designed for your home!