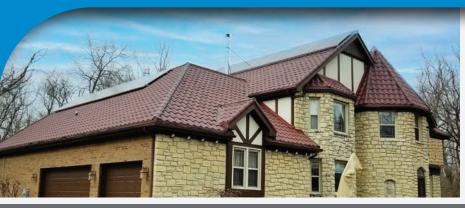

### MODERN MATERIALS, CLASSIC SYTLE

The Metal Tile Series provides the elegant look of the classic, Spanish clay tile profile, but are manufactured using premium 24-gauge steel. Lighter and much less expensive than clay tile roofing, our Metal Tile Series panels are an excellent replacement for a failing tile, slate, or asphalt shingle roof.

## **HISTORICAL**

LOOK IN MODERN METAL

The Metal Tile Panel Series provides the aesthetic value of natural clay tile, at a fraction of the weight and cost. The Metal Tile Panel series offers a unique and beautiful roofing option, while providing similar long-term roofing performance as traditional clay tile.