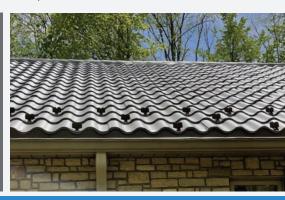

### MODERN MATERIALS, CLASSIC SYTLE

The Metal Tile Series provides the elegant look of the classic, Spanish clay tile profile, but are manufactured using premium 24-gauge steel. Lighter and much less expensive than clay tile roofing, our Metal Tile Series panels are an excellent replacement for a failing tile, slate, or asphalt shingle roof.

## **HISTORICAL**

LOOK IN MODERN METAL

The Metal Tile Panel Series provides the aesthetic value of natural clay tile, at a fraction of the weight and cost. The Metal Tile Panel series offers a unique and beautiful roofing option, while providing similar long-term roofing performance as traditional clay tile.