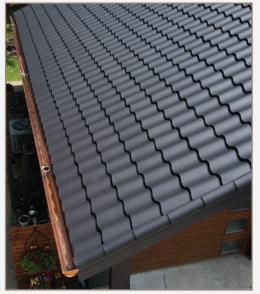

### MODERN MATERIALS, CLASSIC SYTLE

The Metal Tile Series provides the elegant look of the classic, Spanish clay tile profile, but are manufactured using premium 24-gauge steel. Lighter and much less expensive than clay tile roofing, our Metal Tile Series panels are an excellent replacement for a failing tile, slate, or asphalt shingle roof.

## **HISTORICAL**

LOOK IN MODERN METAL

The Metal Tile Panel Series provides the aesthetic value of natural clay tile, at a fraction of the weight and cost. The Metal Tile Panel series offers a unique and beautiful roofing option, while providing similar long-term roofing performance as traditional clay tile.