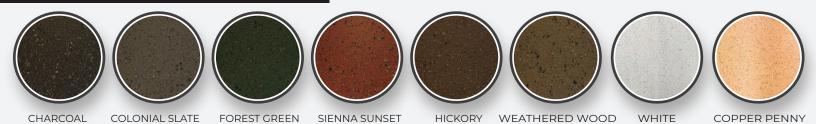

ur exclusive HD color treatment that provides a dimensional look.





## **HISTORICAL**

LOOK IN MODERN METAL

The Metal Tile Panel Series provides the aesthetic value of natural clay tile, at a fraction of the weight and cost. The Metal Tile Panel series offers a unique and beautiful roofing option, while providing similar long-term roofing performance as traditional clay tile.





### **METAL TILE SERIES PANELS**





The Metal Tile Series is offered in three unique finish styles and eight standard colors (custom colors are available). Each finish option (smooth, powder coated, and powder coated HD) is made of the same high-quality, 24-gauge steel at our Midwest manufacturing facility, custom designed for your home!

#### **SMOOTH PANEL COLORS**



#### **POWDER COATED PANEL COLORS**



#### POWDER COATED HD PANEL COLORS



\*Note: Colors shown in digital file may have slight differences than actual metal product.

# **METAL SHAKE FEATURES**

- 24-Gauge Steel Panels
- 50-Year Warranty
- Premium Paint Guarantee
- Patented Powder Coating Option
- Fireproof Steel

- Hail Resistant (up to 2.5")
- Class 4 Wind Resistance
- Lowers Energy Bills
- Eight Standard Colors
- Standard & HD Finishes