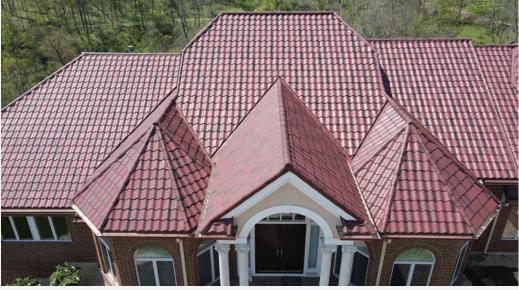

### MODERN MATERIALS, CLASSIC SYTLE

The Metal Tile Series provides the elegant look of the classic, Spanish clay tile profile, but are manufactured using premium 24-gauge steel. Lighter and much less expensive than clay tile roofing, our Metal Tile Series panels are an excellent replacement for a failing tile, slate, or asphalt shingle roof.

## **HISTORICAL**

LOOK IN MODERN METAL

The Metal Tile Panel Series provides the aesthetic value of natural clay tile, at a fraction of the weight and cost. The Metal Tile Panel series offers a unique and beautiful roofing option, while providing similar long-term roofing performance as traditional clay tile.