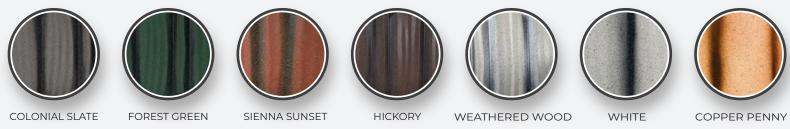

#### POWDER COATED HD PANEL COLORS

\*Note: Colors shown in digital file may have slight differences than actual metal product.