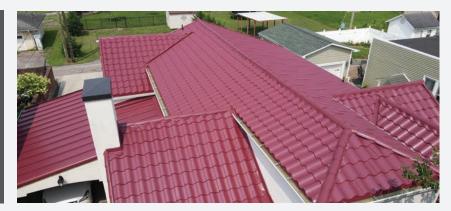

### MODERN MATERIALS, CLASSIC SYTLE

The Metal Tile Series provides the elegant look of the classic, Spanish clay tile profile, but are manufactured using premium 24-gauge steel. Lighter and much less expensive than clay tile roofing, our Metal Tile Series panels are an excellent replacement for a failing tile, slate, or asphalt shingle roof.

## **HISTORICAL**

LOOK IN MODERN METAL

The Metal Tile Panel Series provides the aesthetic value of natural clay tile, at a fraction of the weight and cost. The Metal Tile Panel series offers a unique and beautiful roofing option, while providing similar long-term roofing performance as traditional clay tile.