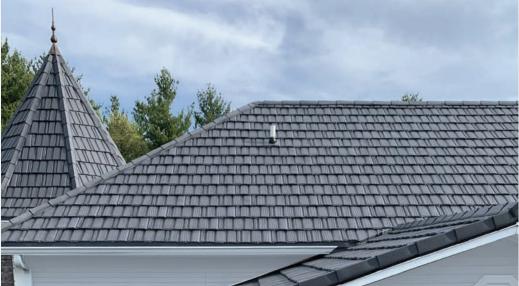

### MODERN, ELEGANT METAL ROOFING

Our most popular metal style, the Metal Shake Series is as beautiful, as it is durable. Aesthetically, the profile has the look of classic wood shake, but is comprised of 24-gauge, North American steel.

The Metal Shake Series is Class 4 rated for hail and wind resistance (the highest rating available) and comes in six standard colors, with an optional patented powder coating option.

Due to the profile and custom HD paint highlighting, the Metal Shake Series is particularly stunning on mid-to-steep slope roofs, where the dimensional nature of the panels truly stands out.