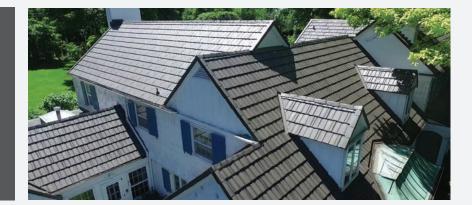

# **MODERN**

& ELEGANT ROOFING

The Metal Shake Panel Series offers a modern take on a classic roofing style, the wood shake roof. Constructed of high-quality, durable steel, the Shake Panel Series offers a unique, beautiful look, with unmatched durability and performance.

## **METAL SHAKE SERIES PANELS**

The Metal Shake Series provides the classic wood shake roof profile, without the threat of mold growth, termite damage, and wood rot. With a striking, dimensional look and multiple finish options, the Metal Shake Series is the perfect way to both protect and beautify your home or business!