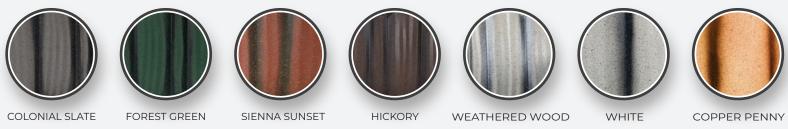

#### POWDER COATED XD PANEL COLORS

\*Note: Colors shown in digital file may have slight differences than actual metal product.