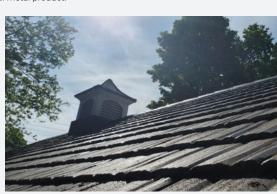

### MODERN, ELEGANT METAL ROOFING

Our most popular metal style, the Metal Shake Series is as beautiful, as it is durable. Aesthetically, the profile has the look of classic wood shake, but is comprised of 24-gauge, North American steel.

The Metal Shake Series is Class 4 rated for hail and wind resistance (the highest rating available) and comes in six standard colors, with an optional patented powder coating option.

Due to the profile and custom HD paint highlighting, the Metal Shake Series is particularly stunning on mid-to-steep slope roofs, where the dimensional nature of the panels truly stands out.

# **MODERN**

& ELEGANT ROOFING

The Metal Shake Panel Series offers a modern take on a classic roofing style, the wood shake roof. Constructed of high-quality, durable steel, the Shake Panel Series offers a unique, beautiful look, with unmatched durability and performance.

## **METAL SHAKE SERIES PANELS**

The Metal Shake Series provides the classic wood shake roof profile, without the threat of mold growth, termite damage, and wood rot. With a striking, dimensional look and multiple finish options, the Metal Shake Series is the perfect way to both protect and beautify your home or business!