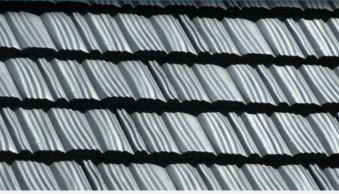

### MODERN, ELEGANT METAL ROOFING

Our most popular metal style, the Metal Shake Series is as beautiful, as it is durable. Aesthetically, the profile has the look of classic wood shake, but is comprised of 24-gauge, North American steel.

The Metal Shake Series is Class 4 rated for hail and wind resistance (the highest rating available) and comes in six standard colors, with an optional patented powder coating option.

Due to the profile and custom HD paint highlighting, the Metal Shake Series is particularly stunning on mid-to-steep slope roofs, where the dimensional nature of the panels truly stands out.

# **MODERN**

& ELEGANT ROOFING

The Metal Shake Panel Series offers a modern take on a classic roofing style, the wood shake roof. Constructed of high-quality, durable steel, the Shake Panel Series offers a unique, beautiful look, with unmatched durability and performance.

## **METAL SHAKE SERIES PANELS**

The Metal Shake Series provides the classic wood shake roof profile, without the threat of mold growth, termite damage, and wood rot. With a striking, dimensional look and multiple finish options, the Metal Shake Series is the perfect way to both protect and beautify your home or business!