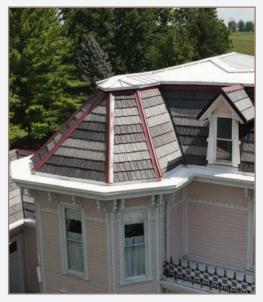

### MODERN, ELEGANT METAL ROOFING

Our most popular metal style, the Metal Shake Series is as beautiful, as it is durable. Aesthetically, the profile has the look of classic wood shake, but is comprised of 24-gauge, North American steel.

The Metal Shake Series is Class 4 rated for hail and wind resistance (the highest rating available) and comes in six standard colors, with an optional patented powder coating option.

Due to the profile and custom HD paint highlighting, the Metal Shake Series is particularly stunning on mid-to-steep slope roofs, where the dimensional nature of the panels truly stands out.

## **METAL SHAKE SERIES PANELS**

The Metal Shake Series provides the classic wood shake roof profile, without the threat of mold growth, termite damage, and wood rot. With a striking, dimensional look and multiple finish options, the Metal Shake Series is the perfect way to both protect and beautify your home or business!