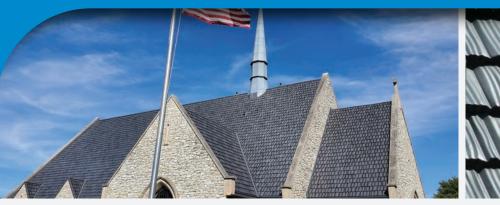

The Metal Shake Series is Class 4 rated for hail and wind resistance (the highest rating available) and comes in six standard colors, with an optional patented powder coating option.

Due to the profile and custom HD paint highlighting, the Metal Shake Series is particularly stunning on mid-to-steep slope roofs, where the dimensional nature of the panels truly stands out.